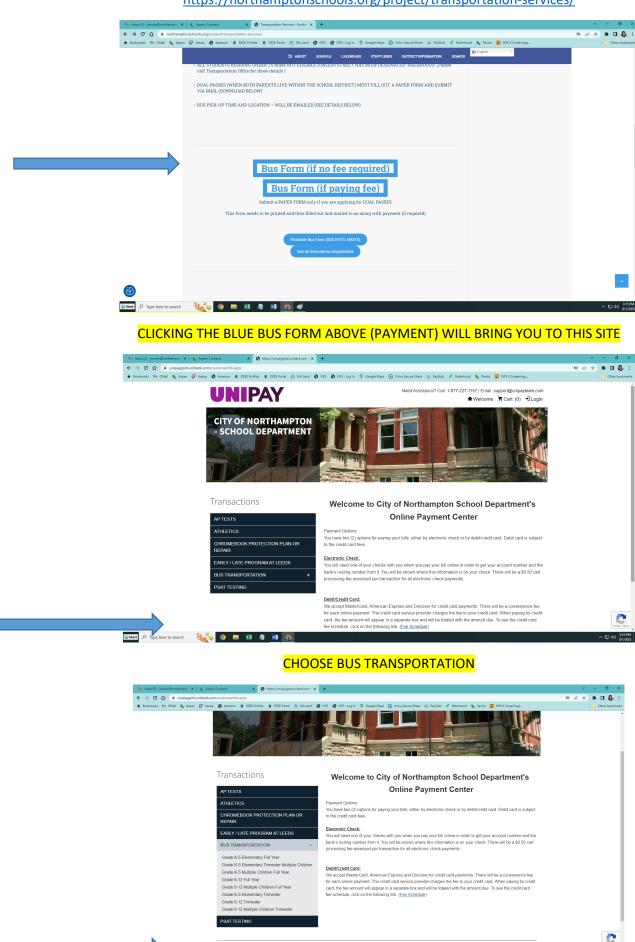

## HOW TO APPLY FOR THE BUS: GO TO THIS SITE:

https://northamptonschools.org/project/transportation-services/

ype here to search 🦓 💽 🗖 🔊 🖉 🦷

## CHOOSE THE CORRECT OPTION FOR YOUR STUDENT(S)

| M Inbox (3) - jtowier@northampto : 🗙 🛛 🍇 Asp | m Contacts X 😵 https://unipaygold.unibank.com/ X 🕂           |                                                                                                     | ~ - ø ×                               |
|----------------------------------------------|--------------------------------------------------------------|-----------------------------------------------------------------------------------------------------|---------------------------------------|
| ← → C ☆ (# unipaygold.unibank.c              |                                                              |                                                                                                     | 🔌 🖻 🚖 🗯 🖬 🥵 🗄                         |
| ★ Bookmarks M GMail 🍡 Aspen 🧭 Aeso           | p 🗞 Assessor 🤵 DESE Profiles 👰 DESE Portal 📥 MA Land 🚷 NPS   | 😵 NPS i Log In 💡 Google Maps 💿 Virtru Secure Share 🥠 PayStub 🥖 Robinhood 🍬 Pando 😰 NPS K Screenings | Other bookmarks                       |
|                                              |                                                              |                                                                                                     |                                       |
|                                              |                                                              | Important Messages                                                                                  |                                       |
|                                              | K-5 Elementary Trimester                                     |                                                                                                     |                                       |
|                                              | Register and submit all documents by deadline of             | on NPS website prior to payment.                                                                    |                                       |
|                                              | Reduced and free lunch students do not pay a fe              | ee but have to register through the school in order to receive a bus pass.                          |                                       |
|                                              | For 2022-2023 Grade K-5 trimester fee is \$77.00 per student |                                                                                                     |                                       |
|                                              | Trimester dates are 8/31/23 to 11/17/23, 11/20/2             | 3 to 3/15/24, 3/18/24 to 6/13/24                                                                    |                                       |
|                                              | Any questions regarding transportation, call Tam             | my Lieber, 413-587-1331 ext 2                                                                       |                                       |
|                                              |                                                              |                                                                                                     |                                       |
|                                              |                                                              |                                                                                                     |                                       |
|                                              |                                                              |                                                                                                     |                                       |
|                                              |                                                              |                                                                                                     |                                       |
|                                              |                                                              |                                                                                                     |                                       |
|                                              |                                                              |                                                                                                     |                                       |
|                                              | PSAT TESTING                                                 |                                                                                                     |                                       |
|                                              |                                                              |                                                                                                     | Constant Constant                     |
| 💽 Start 🔎 Type here to search 🛛 🔌            | 💊 🔍 🛤 🕸 😐 👧                                                  |                                                                                                     | ^ 10 40 <sup>313 PM</sup><br>8/1/2023 |

## READ IMPORTANT MESSAGE THEN CLICK X

## FILL OUT THE FORM INFORMATION AND SUBMIT

| - jtowier@northampto: X 🔍 Aspen Contacts X 😵 https://unipaygold.unibank.com/     | v = 0 x                                                                                                   |                                       |
|----------------------------------------------------------------------------------|-----------------------------------------------------------------------------------------------------------|---------------------------------------|
| 🔒 unipaygold.unibank.com/transactioninfo.aspx                                    |                                                                                                           | 🗞 🗠 🕁 🗯 🖬 🥵 E                         |
| varks M GMail 🍡 Aspen 🧭 Aesop 🔕 Assessor 🧋 DESE Profiles 🧋 DESE Portal 🏯 MA Land | 😵 NPS 🚱 NPS - Log in 💡 Google Maps 🕑 Virtru Secure Share 🤌 RayStub 🖋 Robinhood 🍬 Rando 🙎 NPS K Screenings | Cther bookmarks                       |
| VIEW IMPORTANT MESSAGES                                                          | Grade K-5 Elementary Trimester                                                                            | í                                     |
| Transactions                                                                     | Payment is for the current Trimester only 8/31/23 to 11/17/23                                             |                                       |
| AP TESTS                                                                         | Price<br>\$77.00<br>Quantity                                                                              |                                       |
| ATHLETICS                                                                        | \$                                                                                                        |                                       |
| CHROMEBOOK PROTECTION PLAN OR<br>REPAIR                                          | Contact Name*                                                                                             |                                       |
| EARLY / LATE PROGRAM AT LEEDS                                                    |                                                                                                           |                                       |
| BUS TRANSPORTATION +                                                             | Address*                                                                                                  |                                       |
| PSAT TESTING                                                                     |                                                                                                           |                                       |
|                                                                                  | City*                                                                                                     |                                       |
|                                                                                  |                                                                                                           |                                       |
|                                                                                  | Zip*                                                                                                      |                                       |
|                                                                                  |                                                                                                           |                                       |
|                                                                                  | Phone *                                                                                                   |                                       |
|                                                                                  | 555-555-5555                                                                                              |                                       |
|                                                                                  | Email'                                                                                                    |                                       |
|                                                                                  | email@domain.com                                                                                          |                                       |
|                                                                                  | Student's First Name *                                                                                    |                                       |
|                                                                                  |                                                                                                           | Real Production                       |
|                                                                                  |                                                                                                           | ^ 덮 40 <sup>3:19 PM</sup><br>8/1/2023 |

SUBMIT THE FORM!